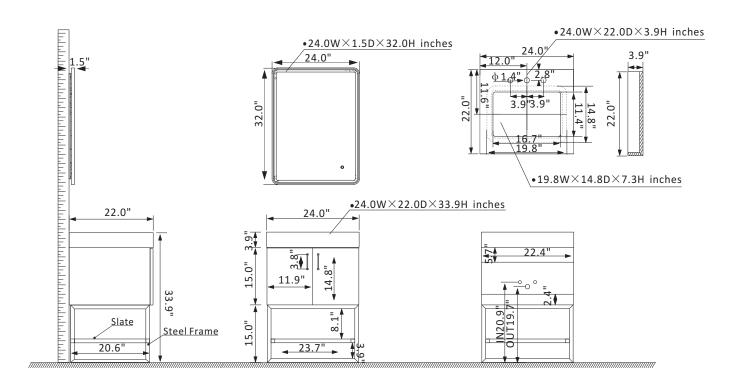

## **Features**

Made of Plywood with Technology Moisture-Proof Board combined

Portland Walnut or Portland Black Walnut finish

White Sintered stone top and shelving board

Single Rectangular undermount white ceramic sink with overflow included

Two soft-closing doors

Brushed Gold or Matte Black Hardware finish hardware

Brushed Gold or Matte Black stainless steel support base with open type fixed shelf

Single Rectangle touch-sensor mirror with energy-efficient LED lighting

Built in UL listed power and USB outlet

Pre-drilled for 3-hole faucet and designed for easy plumbing and faucet installation

\* Does not include faucet, drain assembly, P-trap, or backsplash.